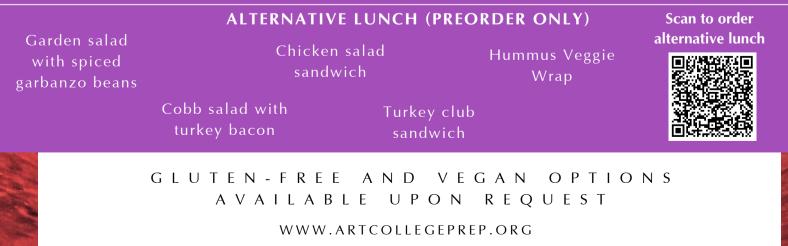

>Milk                                                                                                           | <b>Tostadas</b><br>Refried beans with<br>eggs, salsa and cheese<br>Fresh Fruit<br>Milk                                           | <b>No School</b><br>Daytime<br>Confernces  | No School |
| LUNCH     | <b>Chili with garlic</b><br><b>bread</b><br>Homemade beef<br>chili with garlic<br>bread and mixed<br>vegetables | Street Tacos<br>(flour or corn 6"<br>tortillas; chicken,<br>black beans, cotija<br>cheese, cilantro,<br>diced tomato,<br>shredded lettuce,<br>hot sauce); chili<br>lime corn salad | <b>Popcorn Chicken</b><br><b>Bowl</b><br>Popcorn Chicken,<br>mashed potatoes,<br>corn, peppers and<br>onions, chicken<br>gravy ~ | <b>No School</b><br>Daytime<br>Conferences | No School |